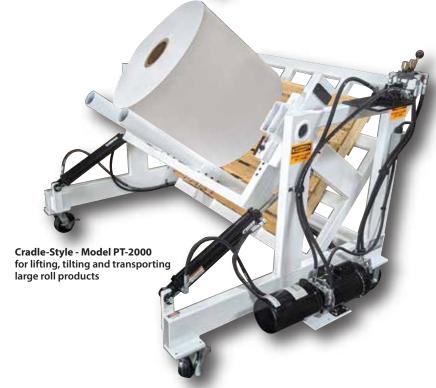

## Pal-A-Tilt 90° by AZTECH

Mobile Pallet & Large Roll Tilter

The AzTech Pal-A-Tilt Series of Pallet and Large Roll Tilters, with models capable of lifting and tilting loads up to 3000 LBS., allows you to tilt your load or roll products a full 90 degrees. The Pal-A-Tilt with it's standard hydraulic rotation, is available with smooth heavy-duty wheels for easy maneuvering, and with its robust all-steel construction will provide year after year of safe dependable service.