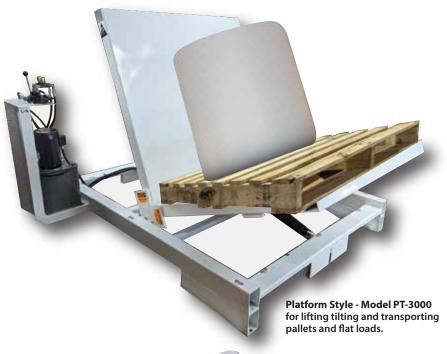

## Pal-A-Tilt 90° by AZTECH

Mobile Pallet & Large Roll Tilter

The AzTech Pal-A-Tilt Series of Pallet and Large Roll Tilters, with models capable of lifting and tilting loads up to 3000 LBS., allows you to tilt your load or roll products a full 90 degrees. The Pal-A-Tilt with it's standard hydraulic rotation, is available with smooth heavy-duty wheels for easy maneuvering, and with its robust all-steel construction will provide year after year of safe dependable service.