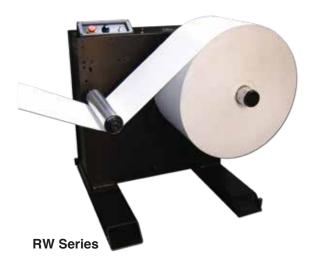

## RW Series by AZTECH

Large Roll Unwind Modules

The AzTech RW Series of Large Roll Rewind Modules are an invaluable component for today's competitive and demanding printing and converting industry. The RW Series are available with constant torque, powered nip drive, or dancer-controlled constant tension giving them the ability to run in tandem with your existing printing and converting equipment

## **Features**

- Equipped with constant-torque, powered nip drive, or dancer-controlled constant tension
- Compact Modular design for supreme versatility and mobility
- Models available up to 20" (508mm) wide
- Finished roll diameters up to 40" (1016mm) O.D.
- Maximum web speeds up to 500 feet/minute (152 meters/minute)
- Dual precision side plates and leveling feet for precise tram and leveling
- Pneumatically expanding 3" or 6" diameter rewind spindle
- · Cantilevered or cradle design
- · May be configured in either web direction
- May be customized to precise specifications. Ask for details