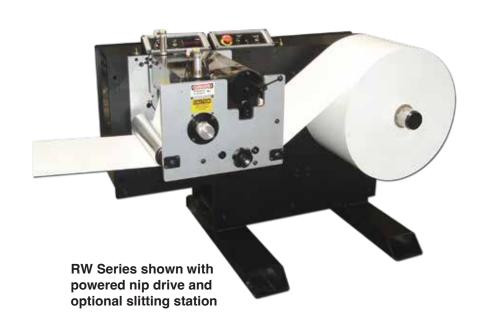

## RW Series by AZTECH

Large Roll Unwind Modules

The AzTech RW Series of Large Roll Rewind Modules are an invaluable component for today's competitive and demanding printing and converting industry. The RW Series are available with constant torque, powered nip drive, or dancer-controlled constant tension giving them the ability to run in tandem with your existing printing and converting equipment

## **Features**

- Equipped with constant-torque, powered nip drive, or dancer-controlled constant tension
- Compact Modular design for supreme versatility and mobility
- Models available up to 20" (508mm) wide
- Finished roll diameters up to 40" (1016mm) O.D.
- Maximum web speeds up to 500 feet/minute (152 meters/minute)
- Dual precision side plates and leveling feet for precise tram and leveling
- Pneumatically expanding 3" or 6" diameter rewind spindle
- · Cantilevered or cradle design
- · May be configured in either web direction
- May be customized to precise specifications. Ask for details