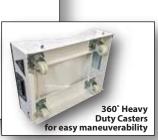

- Cradled design to accommodate vertually any diameter roll material
- · Smooth operation and easy maneuverability
- Rigid, all-steel construction
- Weighs less than 70 lbs.
- 25" long x 20" wide x 8.5" high
- Custom design and fabrication available