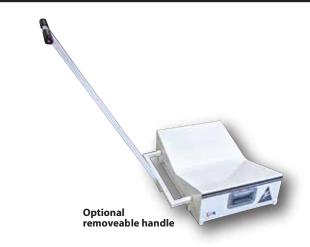

- Cradled design to accommodate vertually any diameter roll material
- · Smooth operation and easy maneuverability
- Rigid, all-steel construction
- Weighs less than 70 lbs.
- 25" long x 20" wide x 8.5" high
- Custom design and fabrication available