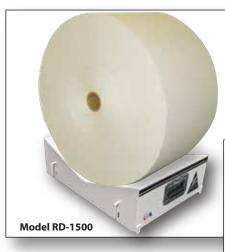

## Roll-A-Coaster Series by AZTECH

Cradled Roll Handling Cart

MODEL RD-1500 - 1500 LB. Capacity (3000 LB. When Coupled Together)

The AzTech Roll-A-Coaster Series of cradled roll handling carts are designed to allow you to effortlessly transport roll material in any work environment. Each individual unit can handle up to 1500 lbs., may be coupled together to handle larger rolls, and with its heavy duty 360 degree casters and rigid welded steel construction, will provide years of safe dependable service.

- Cradled design to accommodate vertually any diameter roll material
- · Smooth operation and easy maneuverability
- Rigid, all-steel construction
- Weighs less than 70 lbs.
- 25" long x 20" wide x 8.5" high
- Custom design and fabrication available