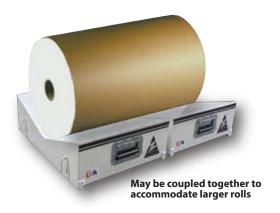

## Roll-A-Coaster Series by AZTECH

Cradled Roll Handling Cart

MODEL RD-1500 - 1500 LB. Capacity (3000 LB. When Coupled Together)

The AzTech Roll-A-Coaster Series of cradled roll handling carts are designed to allow you to effortlessly transport roll material in any work environment. Each individual unit can handle up to 1500 lbs., may be coupled together to handle larger rolls, and with its heavy duty 360 degree casters and rigid welded steel construction, will provide years of safe dependable service.