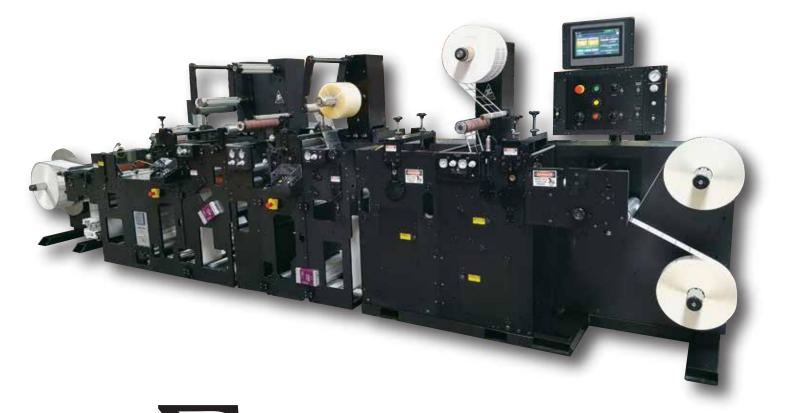

## Sigma Series by AZTECH

Modular Precision Semi-Rotary/Full Rotary Finishing System

(800) 829-8351 (480) 951-8351

The Sigma Series High-Speed Precision Semi-Rotary Digital Label Finishing System by AZTECH is a full-featured modular system designed specifically to meet and exceed the need for high yield, fast turnaround production for today's digital label printing market. With the ability to make fast change overs, hold extremely tight registration and operate at speeds up to 175 feet/minute, the Sigma Series will prove to be an invaluable tool to support your company's future digital print growth.

## System Specifications

Max. Web Width: SS4013: 13.25" (350mm)

Max. Web Speed: 500 fpm (152 m/min) in full-rotary mode 175 fpm (53 m/min) in semi-rotary mode, repeat dependant

Unwind Capacity: 40" (1016mm) max. roll diameter

Rewind Capacity: 24" (6096mm) max. roll diameter

Waste Matrix

26" (660mm) max. roll diameter Windup:

Die Repeat:

Primary Die Station: 5.25" (133mm) min. in semi-rotary mode 8" (203mm) min. in full-rotary mode 25.5" (647mm) max. in semi-rotary mode 25.5" (647mm) max. in full-rotary mode

Secondary Die Station: 8" (203mm) min.

24" (609mm) max.

Proudly Manufactured in the U.S.A.