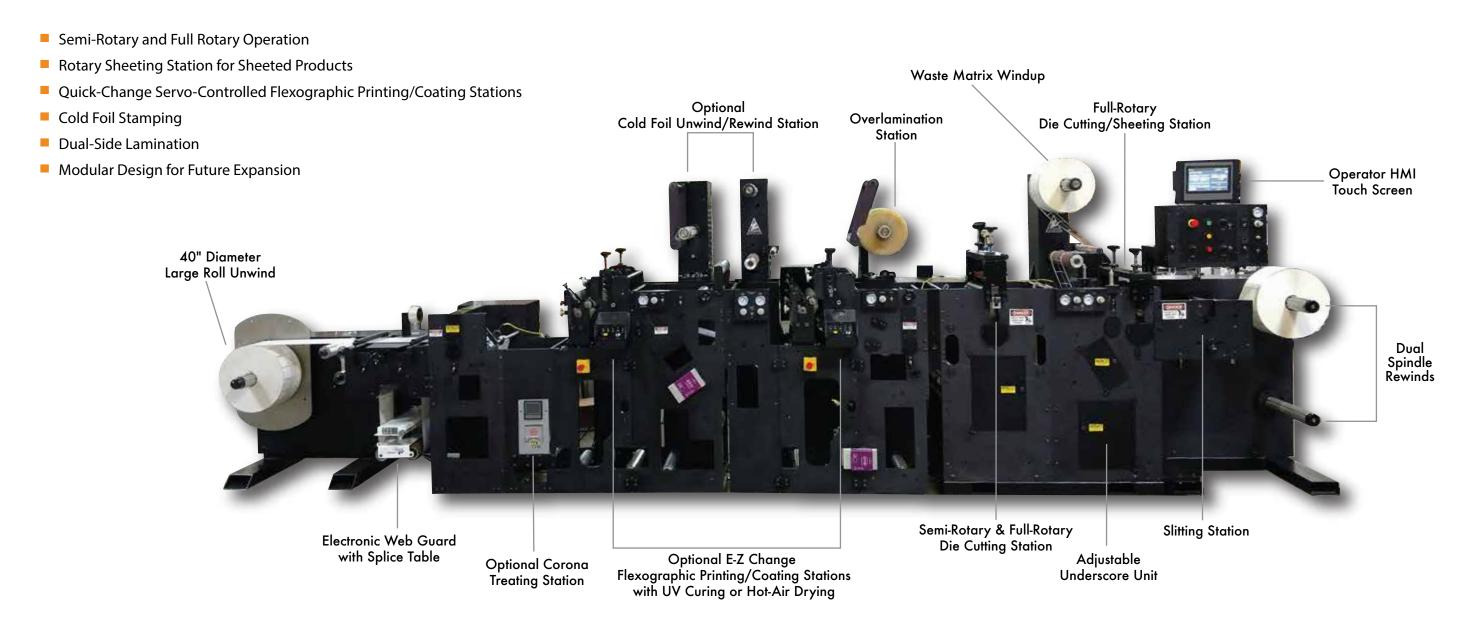

## Sigma Series by AZTECH

Modular Precision Semi-Rotary/Full Rotary Finishing System

(800) 829-8351 (480) 951-8351

The Sigma Series High-Speed Precision Semi-Rotary Digital Label Finishing System by AZTECH is a full-featured modular system designed specifically to meet and exceed the need for high yield, fast turnaround production for today's digital label printing market. With the ability to make fast change overs, hold extremely tight registration and operate at speeds up to 175 feet/minute, the Sigma Series will prove to be an invaluable tool to support your company's future digital print growth.