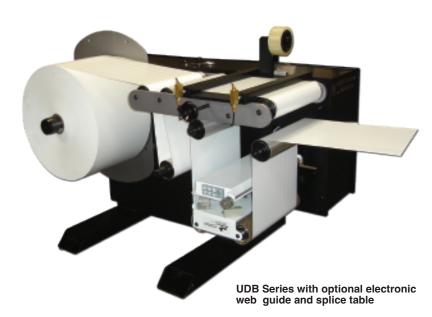

## **UDB/CMU** Series by AZTECH

Large Roll Unwind Modules

The AZTECH UDB/CMU Series of Large Roll Unwind Modules are an invaluable component for today's competitive and demanding printing and converting industry. The UDB/CMU Series with its brilliantly simple and versatile modular design has models available up to 20" (508mm) wide, are able to run in tandem with existing printing and converting equipment, require no tension adjustments, and may be equipped with an electronic web guide for precise web control.

- Automatic constant-tension web control
- Smooth acceleration and deceleration
- Compact Modular design for supreme versatility and mobility
- Models available up to 20" (508mm) wide
- Unwind roll diameter up to 40" (1016mm) O.D.
- Cantilevered or Cradled design
- Heavy duty dancer-activated Disc Brake
- Dual precision side plates and leveling feet for precise tram and leveling
- Pneumatically expanding 3" or 6" diameter unwind spindle
- May be configured in either web direction
- Optional Electronic Web Guide with Splice Table
- May be customized to precise specifications. Ask for details