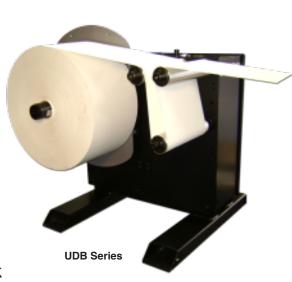

## **UDB/CMU** Series by AZTECH

Large Roll Unwind Modules

The AZTECH UDB/CMU Series of Large Roll Unwind Modules are an invaluable component for today's competitive and demanding printing and converting industry. The UDB/CMU Series with its brilliantly simple and versatile modular design has models available up to 20" (508mm) wide, are able to run in tandem with existing printing and converting equipment, require no tension adjustments, and may be equipped with an electronic web guide for precise web control.

- Automatic constant-tension web control
- Smooth acceleration and deceleration
- Compact Modular design for supreme versatility and mobility
- Models available up to 20" (508mm) wide
- Unwind roll diameter up to 40" (1016mm) O.D.
- Cantilevered or Cradled design
- Heavy duty dancer-activated Disc Brake
- Dual precision side plates and leveling feet for precise tram and leveling
- Pneumatically expanding 3" or 6" diameter unwind spindle
- May be configured in either web direction
- Optional Electronic Web Guide with Splice Table
- May be customized to precise specifications. Ask for details